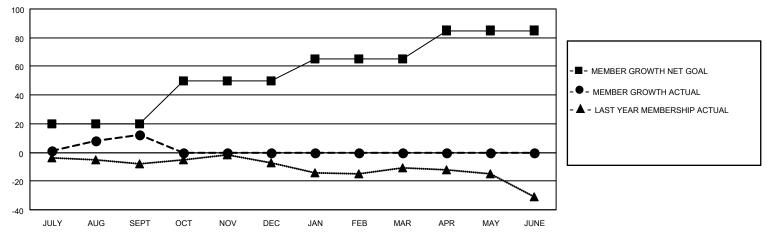

## GOALS AND ACTUAL MEMBERS CUMULATIVE

| DROPPED CLUBS: 0 |    | 16 CLUBS OF 52 ADDED 1 OR<br>MORE NEW MEMBERS | GENDER DISTRIBUTION                 |              |  |
|------------------|----|-----------------------------------------------|-------------------------------------|--------------|--|
|                  |    | MORE NEW MEMBERS                              | MALE                                | 883 (66.94%) |  |
|                  |    |                                               | FEMALE 436 (33.06%)                 |              |  |
| DROPPED MEMBERS  |    |                                               | NON BINARY                          | 0 (0.00%)    |  |
|                  |    |                                               | PREFER NOT TO ANSWER 0 (0.00%)      |              |  |
| DECEASED         | 6  |                                               |                                     |              |  |
| CLUB CANCELLED   | 0  | CLICK HERE FOR CUMULATIVE                     | TOTAL FAMILY UNIT MEMBERS           | 400          |  |
| OTHER            | 33 | MEMBERSHIP DATA                               |                                     |              |  |
| TOTAL 39         |    |                                               | FAMILY MEMBERS PAYING HALF DUES 205 |              |  |
|                  |    |                                               |                                     |              |  |

## MONTHLY MEMBERSHIP PROGRESS REPORT

LOCATION IOWA District 9 SW Results as of: 9/30/2021

| Clubs RESULTS FOR 2021-2022 |   |   |   | Members RESULTS FOR 2021-2022 |    |    |    |
|-----------------------------|---|---|---|-------------------------------|----|----|----|
|                             |   |   |   |                               |    |    |    |
| JULY/AUG/SEPT               | 1 | 1 | 0 | JULY/AUG/SEPT                 | 20 | 53 | 39 |
| OCT/NOV/DEC                 | 0 | 0 | 0 | OCT/NOV/DEC                   | 30 | 0  | 0  |
| JAN/FEB/MAR                 | 1 | 0 | 0 | JAN/FEB/MAR                   | 15 | 0  | 0  |
| APR/MAY/JUNE                | 0 | 0 | 0 | APR/MAY/JUNE                  | 20 | 0  | 0  |