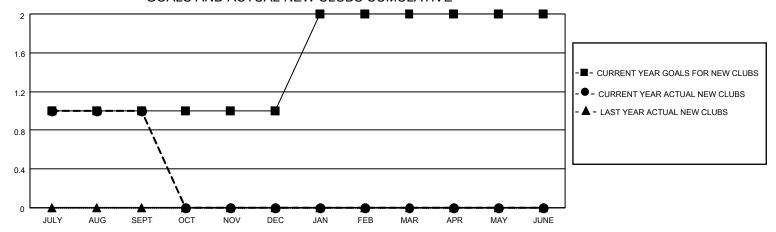

## GOALS AND ACTUAL NEW CLUBS CUMULATIVE

## MONTHLY MEMBERSHIP PROGRESS REPORT

LOCATION IOWA District 9 SW Results as of: 9/30/2021

| Clubs RESULTS FOR 2021-2022 |   |   |   | Members RESULTS FOR 2021-2022 |    |    |    |
|-----------------------------|---|---|---|-------------------------------|----|----|----|
|                             |   |   |   |                               |    |    |    |
| JULY/AUG/SEPT               | 1 | 1 | 0 | JULY/AUG/SEPT                 | 20 | 53 | 39 |
| OCT/NOV/DEC                 | 0 | 0 | 0 | OCT/NOV/DEC                   | 30 | 0  | 0  |
| JAN/FEB/MAR                 | 1 | 0 | 0 | JAN/FEB/MAR                   | 15 | 0  | 0  |
| APR/MAY/JUNE                | 0 | 0 | 0 | APR/MAY/JUNE                  | 20 | 0  | 0  |